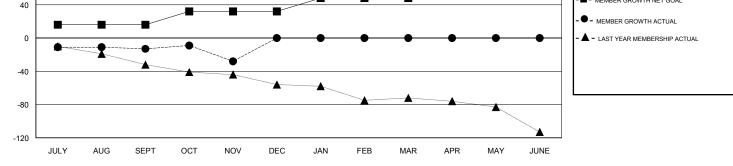

## LOCATION AUSTRALIA

GMT CA

| Clubs                 |               |           |               | Members               |                           |                         |                                                    |
|-----------------------|---------------|-----------|---------------|-----------------------|---------------------------|-------------------------|----------------------------------------------------|
| RESULTS FOR 2018-2019 |               |           |               | RESULTS FOR 2018-2019 |                           |                         |                                                    |
| QUARTER               | NEW CLUB GOAL | NEW CLUBS | DROPPED CLUBS | QUARTER               | MEMBER GROWTH NET<br>GOAL | MEMBER GROWTH<br>ACTUAL | DROPPED<br>MEMBERS ACTUAL<br>(including transfers) |
| JULY/AUG/SEPT         | 0             | 0         | 1             | JULY/AUG/SEPT         | 16                        | 27                      | 38                                                 |
| OCT/NOV/DEC           | 0             | 0         | 0             | OCT/NOV/DEC           | 16                        | 26                      | 37                                                 |
| JAN/FEB/MAR           | 0             | 0         | 0             | JAN/FEB/MAR           | 16                        | 0                       | 0                                                  |
| APR/MAY/JUNE          | 1             | 0         | 0             | APR/MAY/JUNE          | 36                        | 0                       | 0                                                  |