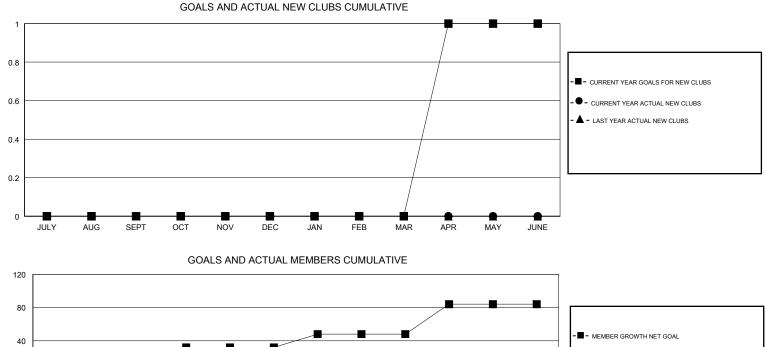

## LOCATION AUSTRALIA

GMT CA

| Clubs                 |               |           |               | Members               |                           |                         |                                                    |
|-----------------------|---------------|-----------|---------------|-----------------------|---------------------------|-------------------------|----------------------------------------------------|
| RESULTS FOR 2018-2019 |               |           |               | RESULTS FOR 2018-2019 |                           |                         |                                                    |
| QUARTER               | NEW CLUB GOAL | NEW CLUBS | DROPPED CLUBS | QUARTER               | MEMBER GROWTH NET<br>GOAL | MEMBER GROWTH<br>ACTUAL | DROPPED<br>MEMBERS ACTUAL<br>(including transfers) |
| JULY/AUG/SEPT         | 0             | 0         | 1             | JULY/AUG/SEPT         | 16                        | 27                      | 38                                                 |
| OCT/NOV/DEC           | 0             | 0         | 0             | OCT/NOV/DEC           | 16                        | 26                      | 37                                                 |
| JAN/FEB/MAR           | 0             | 0         | 0             | JAN/FEB/MAR           | 16                        | 0                       | 0                                                  |
| APR/MAY/JUNE          | 1             | 0         | 0             | APR/MAY/JUNE          | 36                        | 0                       | 0                                                  |